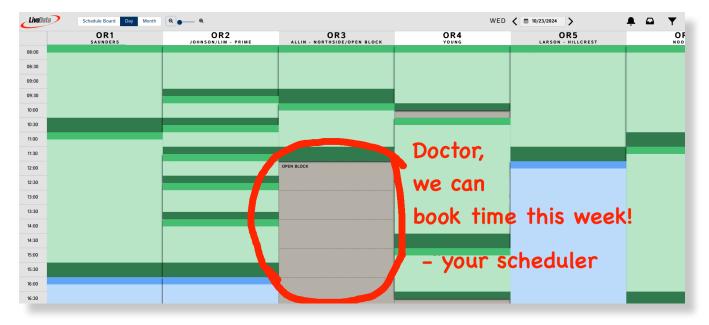

Although the hospital released their block time seven days in advance - and had unused time - surgeons unaffiliated with the hospital lacked visibility into OR schedules. Without some access to the surgical schedule, local surgeons found it more difficult to book operating rooms at the hospital compared to over a dozen other nearby hospitals and ASCs. Surgeons had such difficulty finding OR time outside of their narrow assigned blocks that many practices did not bother looking for more.

PeriOp Planner shows surgeon's offices a real-time visualization of open block time at a hospital. Now, a clinic scheduler could easily log in and see what was available at the hospital.

The ability to see into a hospital's master OR schedule streamlines communications between local practices and hospital administrators, doing away with longstanding booking challenges. PeriOp Planner promised a way for surgeons to request OR time before their patient leaves the office. As a result, the hospital would experience a dramatically faster method for booking cases.