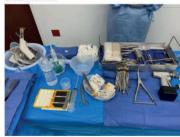

#### **INSTRUMENTS AND TRAYS**

| Name             | Item Note             |  |
|------------------|-----------------------|--|
| Gelpi            | In Set - If Mako Knee |  |
| Z Retractors     | Hold if Mako Knee     |  |
| Hillocks Rongeur |                       |  |
| Osteotomes       |                       |  |
| System 6         |                       |  |
| Major Ortho Tray |                       |  |

#### MAYO STAND

#### **BACK TABLE**