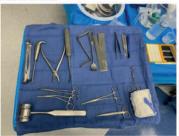

#### **INSTRUMENTS AND TRAYS**

| Name             | Item Note             |  |
|------------------|-----------------------|--|
| Gelpi            | In Set - If Mako Knee |  |
| Z Retractors     | Hold if Mako Knee     |  |
| Hillocks Rongeur |                       |  |
| Osteotomes       |                       |  |
| System 6         |                       |  |
| Major Ortho Tray |                       |  |

#### MAYO STAND

#### **BACK TABLE**