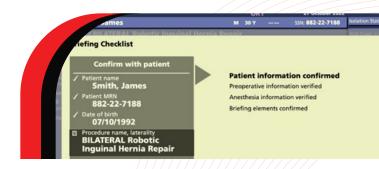

### Customized Briefings Inside the Procedure Room

Take timeouts and anesthesia preparation seriously - and enter details automatically - with digital checklists, a Joint Commission Leading Practice.

Anesthesiologist-in-Charge? Take charge.